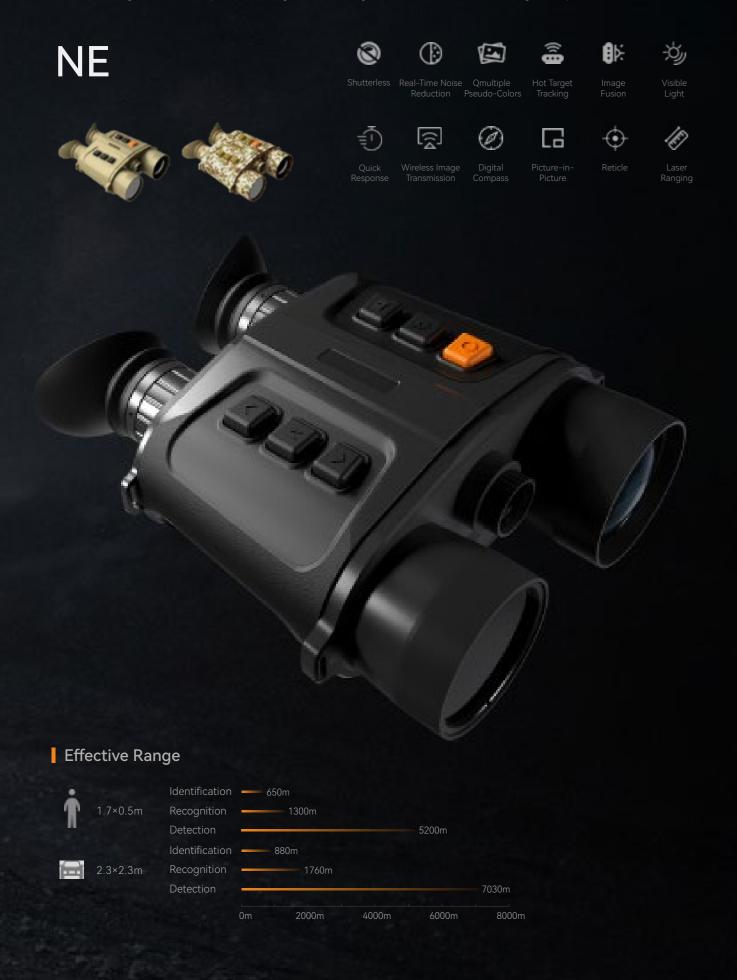

## **Specifications**

| Specification                   | Infrared                      | Visible Light   |
|---------------------------------|-------------------------------|-----------------|
| Resolution, pixels              | 640×512 /12μm                 | 2592×1944/2.0μm |
| Optical Specifications          |                               |                 |
| Objective Lens                  | 55mm F1.0                     | 25mm F1.8       |
| Field of View                   | 7.94° ×6.37°                  | 11.8° ×8.9°     |
| Frame Rate, Hz                  | 25HZ                          | 30HZ            |
| Identification Range (Human)    | 650m                          | 900m            |
| Recognition Range (Human)       | 1300m                         | 1800m           |
| Detection Range(Human)          | 5200m                         | 7100m           |
| Eyepiece Diopter                | -5~+5                         |                 |
| Laser Rangefinder               |                               |                 |
| Wavelength                      | 1535nm                        |                 |
| Max Measuring Range             | Human/2300m Car/5000m         |                 |
| Measuring Accuacy               | ±0.5m~±2m                     |                 |
| Positioning Specifications      |                               |                 |
| Positioning                     | GPS & BeiDou Dual Positioning |                 |
| Horizontal Positioning Accuracy | 2.5m                          |                 |
| Electronic Compass              | √                             |                 |
| Device Information              |                               |                 |
| Display                         | 0.39" OLED 1024x768           |                 |
| NETD                            | ≤ 50mk@300K                   |                 |
| Observation Mode                | Binocular                     |                 |
| Eye Relief                      | 30mm                          |                 |
| Standby Time                    | ≥ 6h                          |                 |
| Waterproof                      | IP67                          |                 |
| Memory                          | 64G                           |                 |
| Wi-Fi Transmission              | WIFI                          |                 |
| Power Source                    | Four 18650 Li-ion Batteries   |                 |
| Interface                       | Type -C/HDMI                  |                 |
| Weight (Without Battery)        | ≤ 1350g                       |                 |
| Dimensions                      | 229×190×82mm                  |                 |
| Operating Temperature           | -25° ~+55°                    |                 |
| Storage Temperature             | -55° ~+70°                    |                 |